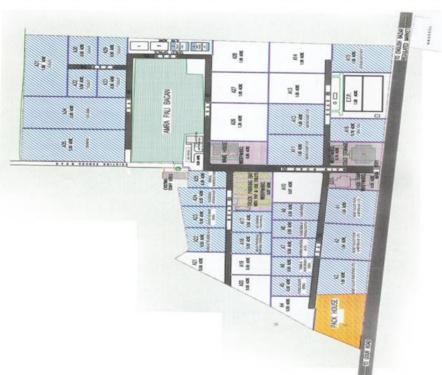

#### a. Malda Food Park

**Location:** In the heart of fruit and vegetable producing region in eastern India, on the outskirts of Malda(25°10′43″ N, 88°14′46″E)

On NH34 & by rail connecting Kolkata with North East States and Delhi

335 km North of Kolkata

Nepal, Bhutan and Bangladesh may be considered as export market

**Availability of raw materials:** Available liberally from adjoining districts and Jharkhand; Vegetables, fruits and paddy

#### **Local and Government support:**

Active support for project from Local, State and Central Governments

Easy availability of skilled and unskilled work force at competitive rates

**Total number of Plots available:** 10 [From 0.5 acres to 1.0 acres]

Facilities available: 2 SME units already functioning.

**Infrastructure**: Wide well paved metal roads including truck terminal; Administrative building; ETP and water treatment plant; Pack house, ware house and cold chamber; Food Court and backup power generator; Very near NH 34

#### Special incentive for units within Food Park

Term Loan @ 9.5% from NABARD

For details: www.ipshabengal.com