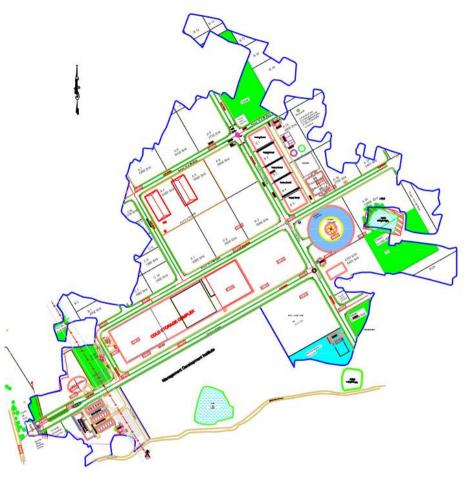

#### a. Jangipur Bengal Mega Food Park

**Developed by:** Jangipur Bengal Mega Food Park Limited

Area: 86.20 acres, well developed infrastructure.

Availability of abundant quantity of raw materials in neighboring areas.

**Location:** Murshidabad District, West Bengal, India. Located on NH-34 at a distance of 250 km from Kolkata (24°27′32″N, 88°6′17″ E)

Nearest Airport – Netaji Subhas Chandra Bose International Airport, Kolkata

Total number of Plots available: 15 [From 50 dcml to 2 acres]

Ready shades with plug and play facility for SMEs – 1800+ sq. mtrs. Each.

Standard design factories with plug and play facility for small enterprise – 300 sq. mtrs. each.

#### Special incentive for units within Food Park

Term Loan @ 9.5% from NABARD

For details: www.jangipurmegafoodpark.com

## LAYOUT OF PLOTS TO BE ALLOTTED TO SET UP UNITS UNDER PHASE - I PROJECT OF JANGIPUR MEGA FOOD PARK