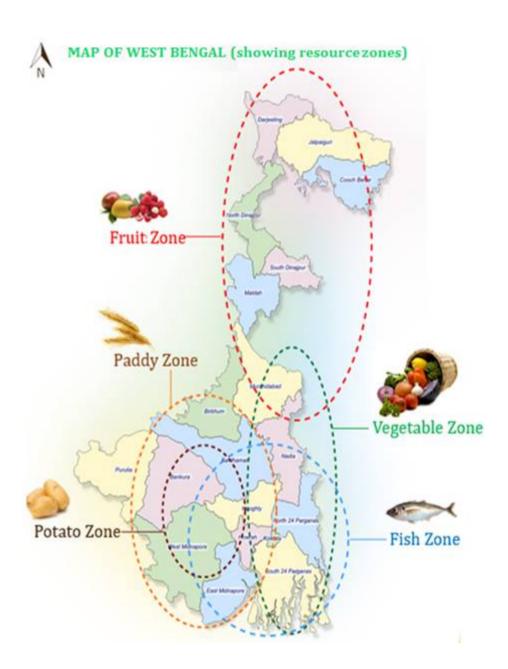

| CROP       | AGRI CLIMATIC ZONES (Districts where grown)             |
|------------|---------------------------------------------------------|
| Pineapple  | Coochbehar, Jalpaiguri, Siliguri, North Dinajpur        |
| Mango      | Malda, Murshidabad                                      |
| Lychee     | Malda, Murshidabad, Nadia, North 24- Parganas           |
| Vegetables | Howrah , North 24 Parganas, Nadia, South 24<br>Parganas |
| Potato     | Hooghly, Burdwan, Howrah, East Midnapore                |
| Flowers    | East Midnapore, Jalpaiguri, Nadia , Siliguri            |