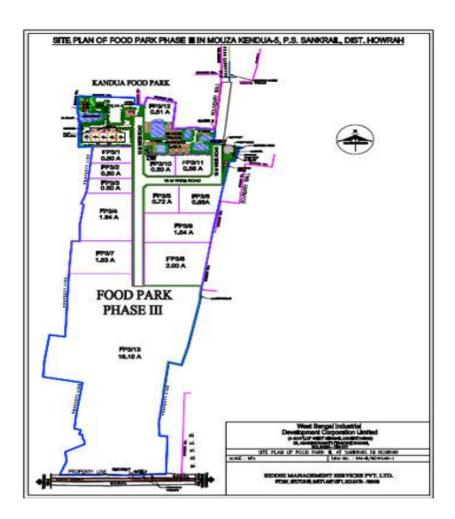

#### b. Sudharas Food Park (Phase - III)

Developed by: WBIDC

Area: 34.12 acres

Location: District - Sankrail, District - Howrah, West Bengal, India.

(22°32'40" N, 88°13'19" E)

Located on NH-6 at a distance of 28 km from Kolkata. Nearest Airport – Netaji Subhas Chandra Bose International Airport, Kolkata.

Nearest Port – Kolkata Dock Complex (34 km) and also quite close to the port town of Haldia.

Nearest Railway Station – Sankrail on the South Eastern Railway (5 km)

Total number of Plots available: 2 [0.5 acres and 0.51 acres]

Fully integrated Industrial Park with all the basic facilities necessary for manufacturers, exporters and entrepreneurs dealing in the Agro / Food and related industries

Standard design factories with plug and play facility for small manufacturing units

#### Special incentive for units within Food Park

Term Loan @ 9.5% from NABARD

For details: www.wbidc.com