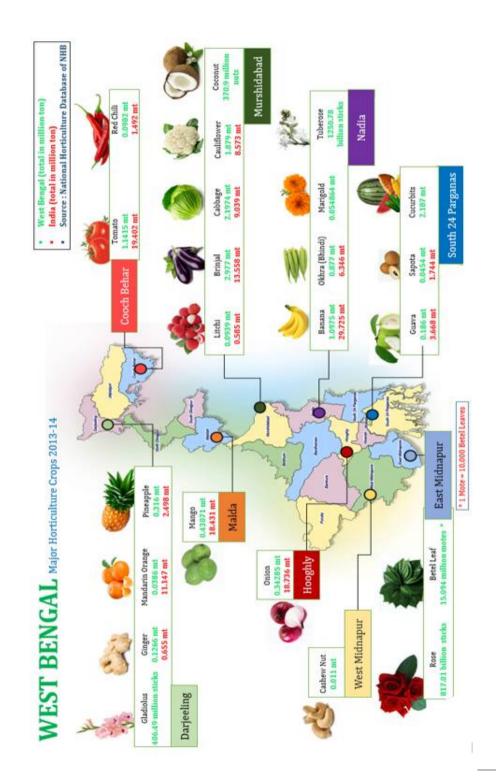

### Products that have a high value of production in West Bengal

| CROPS                    |
|--------------------------|
| Paddy                    |
| Vegetables               |
| Potato                   |
| Agricultural by-products |
| Fruits                   |
| Wheat                    |
| Tea                      |
| Jute                     |
| Condiments & Spices      |